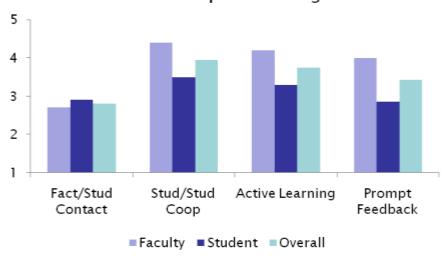

# PURDUE Pilot Technology Individual **ERSITY**Learning Profiles

■ Faculty ■ Student ■ Overall

CPR: Seven Principles Learning Profile